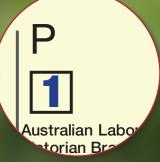

## STEP 2

#### **LARGE BALLOT PAPER:**

Just put Number 1 in Box "P" for the

Australian Labor Party.

OR

Vote below the line by clearly numbering at least 5 boxes starting with the ALP candidates.