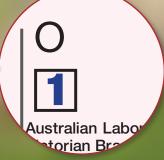

## STEP 2

#### LARGE BALLOT PAPER:

Just put Number 1 in Box "O" for the Australian Labor Party.

OR

Vote below the line by clearly numbering at least 5 boxes starting with the ALP candidates.