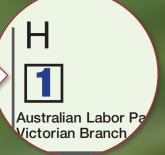

### STEP 2

#### LARGE BALLOT PAPER:

Just put Number 1 in Box "H" for the

Australian Labor Party

OR

Vote below the line by clearly numbering at least 5 boxes starting with the ALP candidates.